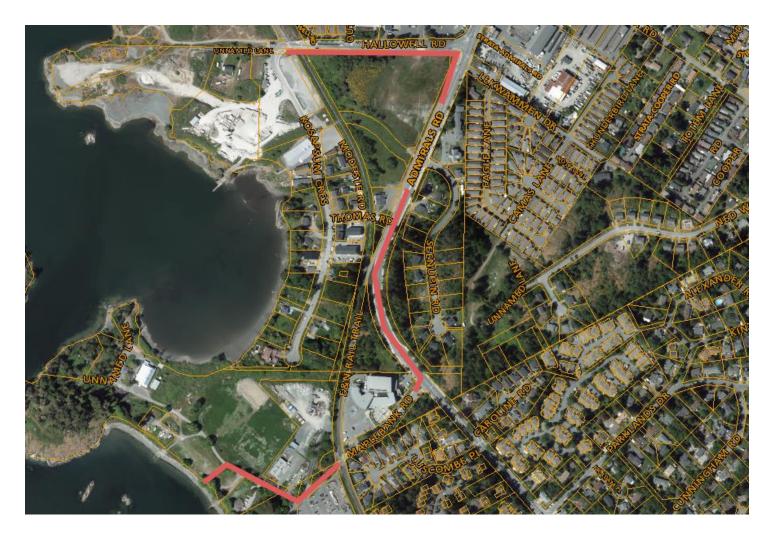

## May 5<sup>th</sup>, 2022 10:30am – 11:15am

## HALLOWELL ROAD, ADMIRALS ROAD

Please be advised that the Town of View Royal has been informed of an awareness walk which will take place, in part, on Town roadways. Participants will occupy and travel along the roadway, beginning at the **west end of Hallowell Road, turning southbound onto Admirals Road, ending at the west end of Maplebank Road.** The walk will occur on Thursday, May 5<sup>th</sup>, between 10:30am and 11:15am.